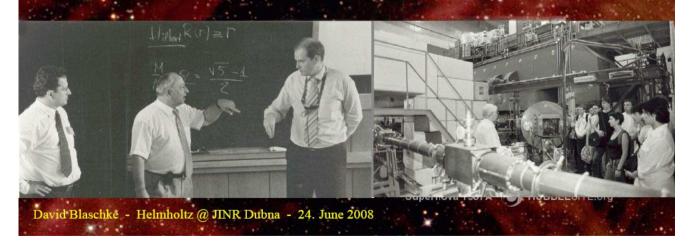

0-31, 2018





# HELMHOLTZ ASSOCIATION

# WELCOME !

## HELMHOLTZ INTERNATIONAL SUMMER SCHOOL

Dubna International Advanced School of Theoretical Physics / DIAS-TH

### Matter under Extreme Conditions in Heavy-lon Collisions and Astrophysics



### Dubna International Advanced School of Theoretical Physics / DIAS-TH

#### **HISS** Dubna

- Created in 2004
- 6 schools in 3 years
- Funding:

Helmholtz President DESY + GSI JINR

- 15 Lecturers/ 50 Students
- 10 days + weekend









#### The First School: Hot points in Astrophysics (2004)

- 29 Stud. from Russia, Belarus, Armenia, Germany, Italy, Poland, Croatia, Japan
- 25 Students from JINR Dubna
- 13 Lecturers from Russia, Ukraine
- 12 lecturers from Germany, Italy, Poland, Korea, Japan, USA
- Lecture notes printed at JINR Dubna Press



#### Startup Topics from the field "Structure of Matter" (2004 - 2006):

- 1. Hot Points in Astrophysics and Cosmology (2004) Belyaev & Blaschke
- 2. Heavy Quark Physics (2005) Ali & Ivanov
- 3. Modern Mathematical Physics (2005) Lechtenfeld & Filippov
- 4. Nuclear Theory and Astrophysical Appl. (2005) Langanke & Voronov
- 5. Calculations for Modern & Future Colliders (2006) Riemann & Kazakov
- 6. Dense Matter in HIC & Astro. (2006) Wambach & Blaschke & Voronov

#### Statistics of Six Helmholtz International Summer Schools (2004 - 2006)



#### The Present and the Future of HISS Dubna

Cooperation Agreement between Helmholtz Centres And Institutes and JINR Dubna (2014 - 2016)



#### **Cooperation Agreement** between the Joint Institute for Nuclear Research (JINR) in Dubna, Russian Feder