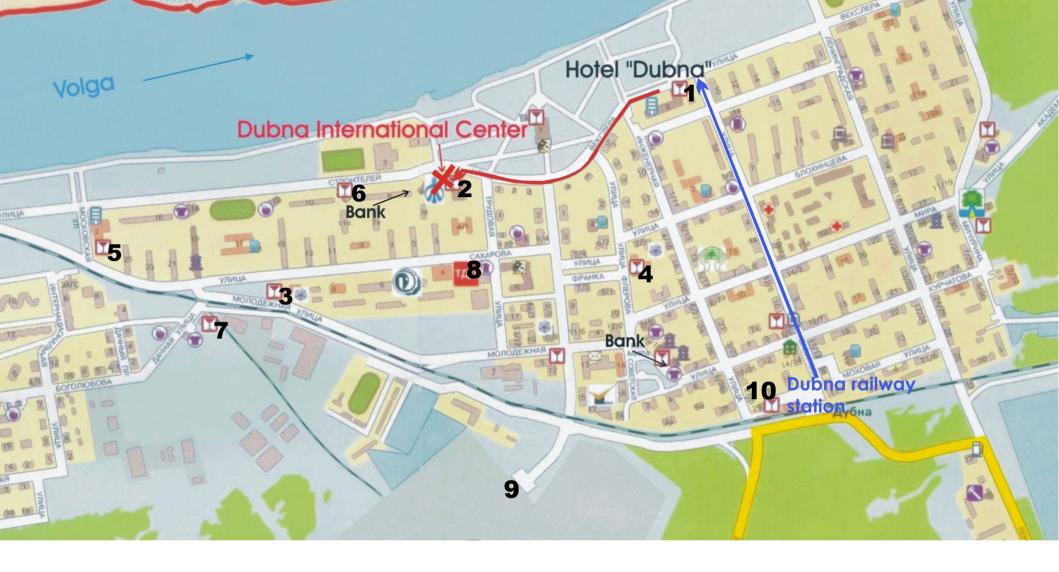

# Enjoy Your Summer School !

- 1 Hotel "Dubna"
- **2** House of International Meetings
- 5 Hotel "Grill"
- 7 Restaurant "Old Armenia"
- 8 Visit Centre, Falling Walls Lab 31.08., 15:00
- 9 JINR Labs: BLTP, FLNR, LIT, FLNP, DLNP, LRB
- **10 Railway station "Dubna"; Express train to Moscow**