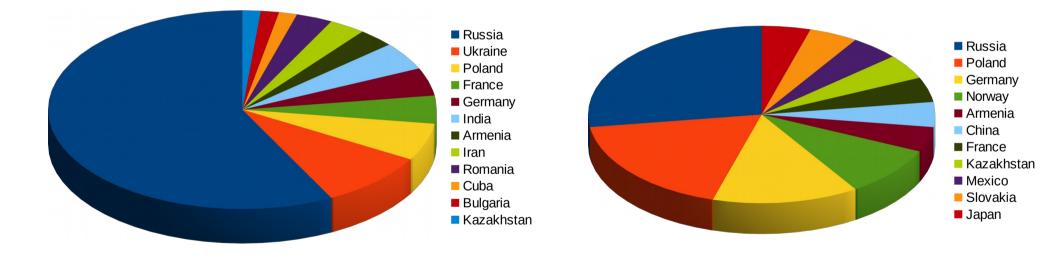

#### Statistics for Matter under Extreme Conditions in HIC & Astro 2019

Participants – 66, Countries – 12

Lecturers – 22, Countries – 1<sup>4</sup>