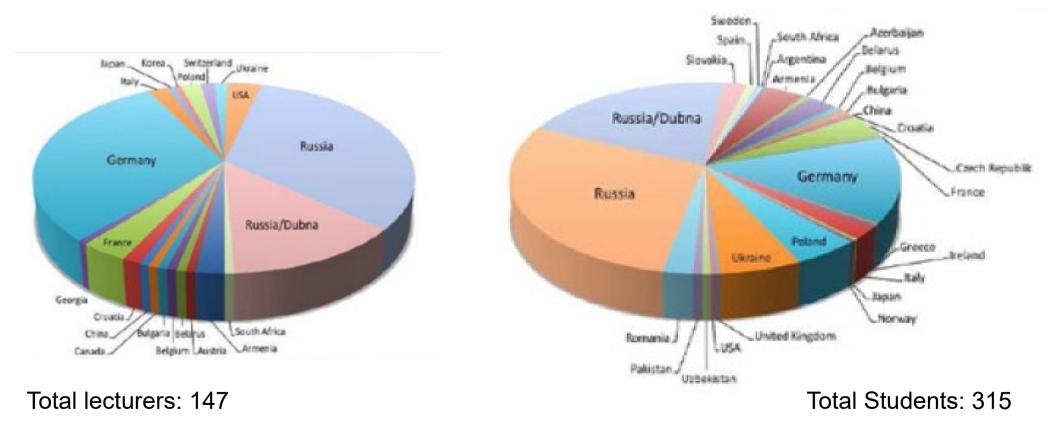

- 29 Stud. from Russia, Belarus, Armenia, Germany, Italy, Poland, Croatia, Japan
- 25 Students from JINR Dubna
- 13 Lecturers from Russia, Ukraine
- 12 lecturers from Germany, Italy, Poland, Korea, Japan, USA
- Lecture notes printed at JINR Dubna Press



#### Startup Topics from the field "Structure of Matter" (2004 - 2006):

- 1. Hot Points in Astrophysics and Cosmology (2004) Belyaev & Blaschke
- 2. Heavy Quark Physics (2005) Ali & Ivanov
- 3. Modern Mathematical Physics (2005) Lechtenfeld & Filippov
- 4. Nuclear Theory and Astrophysical Appl. (2005) Langanke & Voronov
- 5. Calculations for Modern & Future Colliders (2006) Riemann & Kazakov
- 6. Dense Matter in HIC & Astro. (2006) Wambach & Blaschke & Voronov

#### Statistics of Six Helmholtz International Summer Schools (2004 - 2006)



#### The Present and the Future of HISS Dubna

Cooperation Agreement between Helmholtz Centres And Institutes and JINR Dubna (2014 - 2016)



#### **Cooperation Agreement** between the Joint Institute for Nuclear Research (JINR) in Dubna, Russian Federation and the Deutsches Elektronen-Synchrotron - DESY, the Facility for Antiproton and Ion Research (FAIR) GmbH Darmstadt with the FAIR-Russia Research Center (FRRC) in Moscow, Russian Federation, the Forschungszentrum Jülich GmbH, the GSI Helmholtz Center for Heavy Ion Research GmbH with the Helmholtz Institute Jena and the Helmholtz Institute Mainz. the Helmholtz-Zentrum Dresden - Rossendorf, the Karlsruhe Institute for Technology - HCs on the Collaboration in the Planning and Conduction of the HISS Helmholtz International Summer Schools