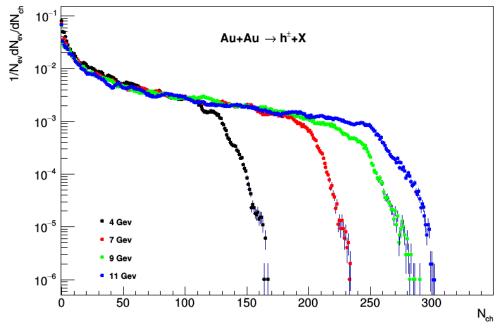

# Centrality definition for srectra analysis

#### Counting charged tracks after cuts:

- isPimary
- NofHits > 25
- |η| < 0.5

### Reference multiplicity