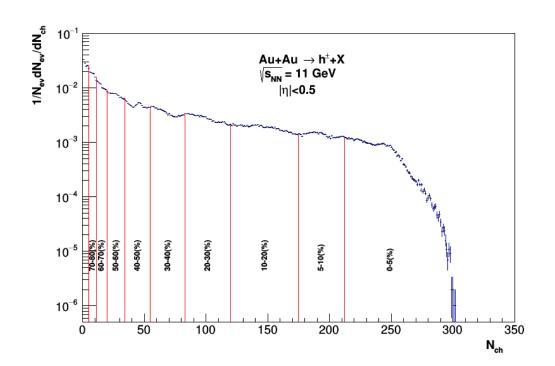

# Centrality definition for srectra analysis

#### Counting charged tracks after cuts:

- isPimary
- NofHits > 25
- |η| < 0.5

### Reference multiplicity