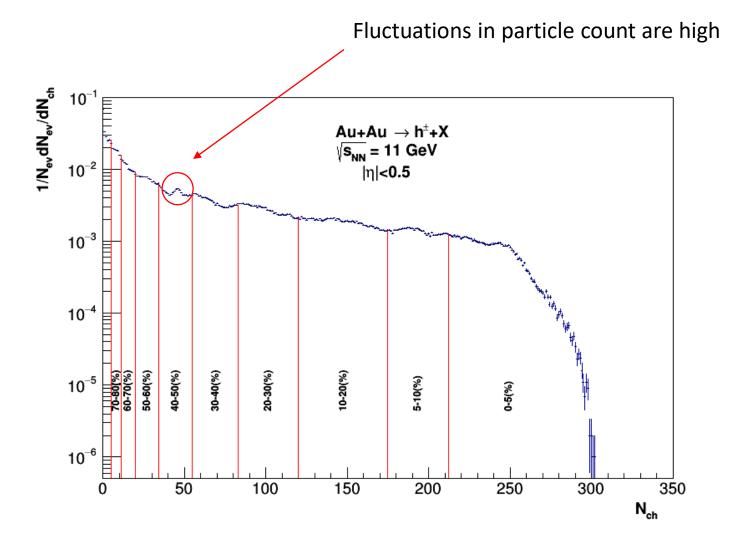

# Current problems with centrality calculation

Additional steps needed to reshape the distribution:

- track QA
- bin width correction
- comparison with Ecal