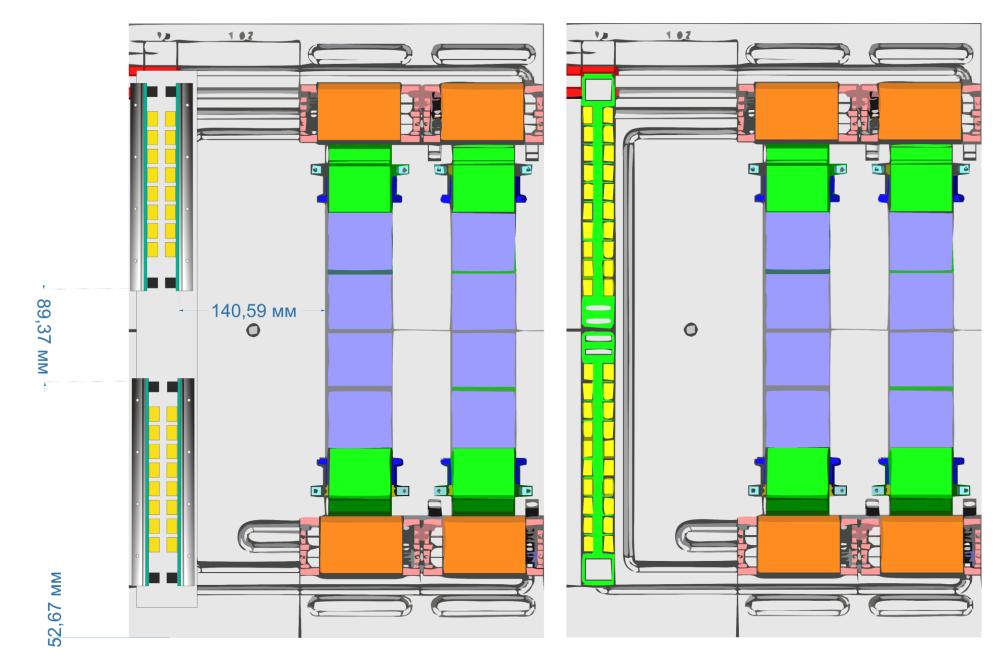

### [**10**x*FEBs* – **POB**] -> [**8**x*FEBs*-**2xPOB**s]

50

|                                                                                                                                                                                                                                                                                                                                                                                                                                                                                                                                                                                                                                                                                                                                                                                                                                                                                                                                                                                                                                                                                                                                                                                                                                                                                                                                                                                                                                                                                                                                                                                                                                                                                                                                                                                                                                                                                                                                                                                                                                                                                                                               | 200,00 мм |  |  |  |
|-------------------------------------------------------------------------------------------------------------------------------------------------------------------------------------------------------------------------------------------------------------------------------------------------------------------------------------------------------------------------------------------------------------------------------------------------------------------------------------------------------------------------------------------------------------------------------------------------------------------------------------------------------------------------------------------------------------------------------------------------------------------------------------------------------------------------------------------------------------------------------------------------------------------------------------------------------------------------------------------------------------------------------------------------------------------------------------------------------------------------------------------------------------------------------------------------------------------------------------------------------------------------------------------------------------------------------------------------------------------------------------------------------------------------------------------------------------------------------------------------------------------------------------------------------------------------------------------------------------------------------------------------------------------------------------------------------------------------------------------------------------------------------------------------------------------------------------------------------------------------------------------------------------------------------------------------------------------------------------------------------------------------------------------------------------------------------------------------------------------------------|-----------|--|--|--|
| MW 92'8 → WM 92 |           |  |  |  |

34,05 мм