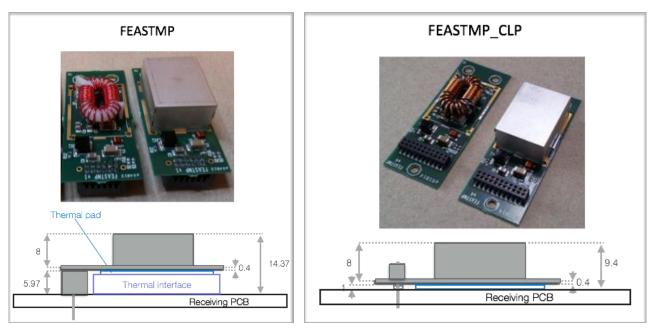

### Necessity of a new PoB design

- FEASTMP\_CLP with 20-pins straight CLP connector instead of FEASTMP with 12-pins right-angled connector (CBM-STS type);
- Pin-head input/output connectors with a voltage range 250 V DC;