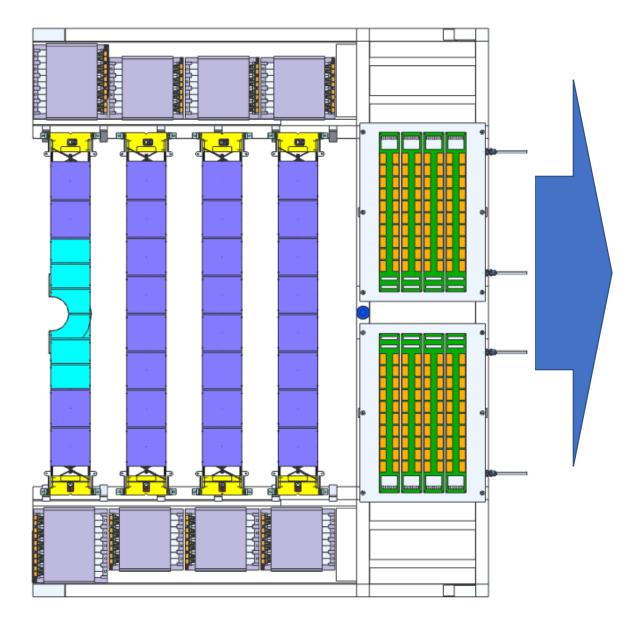

-------------|-----------|--|--|--|
| MW 92'8 → WM 92 |           |  |  |  |

34,05 мм







### Example application



### Power connectors

### PANTA® FIX POWER MIT MAS-CON® IDC



### FLEXIBLE POWER SYSTEMS

### **FEATURES & BENEFITS**

- Board-to-board and discrete wire cable systems
- Power Mate<sup>®</sup> system with polarized guide posts
- Mini Mate® system with reliable Tiger Buy™ contacts
- Individually shrouded contacts
- Elevated stack heights
- Optional polarization
- Vertical and right-angle for parallel, perpendicular and coplanar applications
- Rugged metal or plastic latching systems
- Cable components and tooling available



Selectively loading contacts achieves customer specific creepage and clearance requrements.



# Quarter 1L (smallest)



## Quarter 4R (biggest)