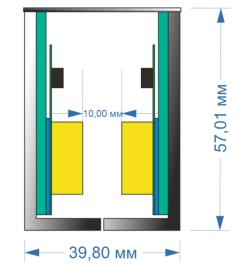

### [**10**x*FEBs* – **POB**] -> [**8**x*FEBs*-**2xPOB**s]

50

|                                                                                                                                                                                                                                                                                                                                                                                                                                                                                                                                                                                                                                                                                                                                                                                                                                                                                                                                                                                                                                                                                                                                                                                                                                                                                                                                                                                                                                                                                                                                                                                                                                                                                                                                                                                                                                                                                                                                                                                                                                                                                                                               | 200,00 мм |  |  |  |
|-------------------------------------------------------------------------------------------------------------------------------------------------------------------------------------------------------------------------------------------------------------------------------------------------------------------------------------------------------------------------------------------------------------------------------------------------------------------------------------------------------------------------------------------------------------------------------------------------------------------------------------------------------------------------------------------------------------------------------------------------------------------------------------------------------------------------------------------------------------------------------------------------------------------------------------------------------------------------------------------------------------------------------------------------------------------------------------------------------------------------------------------------------------------------------------------------------------------------------------------------------------------------------------------------------------------------------------------------------------------------------------------------------------------------------------------------------------------------------------------------------------------------------------------------------------------------------------------------------------------------------------------------------------------------------------------------------------------------------------------------------------------------------------------------------------------------------------------------------------------------------------------------------------------------------------------------------------------------------------------------------------------------------------------------------------------------------------------------------------------------------|-----------|--|--|--|
| MW 92'8 → WM 92 |           |  |  |  |