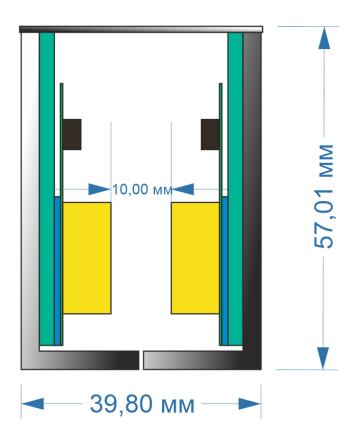

### [**10**x*FEBs* – **POB**] -> [**8**x*FEBs*-**2xPOB**s]

50

|                                                                                                                                                                                                                                                                                                                                                                                                                                                                                                                                                                                                                                                                                                                                                                                                                                                                                                                                                                                                                                                                                                                                                                                                                                                                                                                                                                                                                                                                                                                                                                                                                                                                                                                                                                                                                                                                                                                                                                                                                                                                                                                               | 200,00 мм |  |  |  |
|-------------------------------------------------------------------------------------------------------------------------------------------------------------------------------------------------------------------------------------------------------------------------------------------------------------------------------------------------------------------------------------------------------------------------------------------------------------------------------------------------------------------------------------------------------------------------------------------------------------------------------------------------------------------------------------------------------------------------------------------------------------------------------------------------------------------------------------------------------------------------------------------------------------------------------------------------------------------------------------------------------------------------------------------------------------------------------------------------------------------------------------------------------------------------------------------------------------------------------------------------------------------------------------------------------------------------------------------------------------------------------------------------------------------------------------------------------------------------------------------------------------------------------------------------------------------------------------------------------------------------------------------------------------------------------------------------------------------------------------------------------------------------------------------------------------------------------------------------------------------------------------------------------------------------------------------------------------------------------------------------------------------------------------------------------------------------------------------------------------------------------|-----------|--|--|--|
| MW 92'8 → WM 92 |           |  |  |  |

34,05 мм