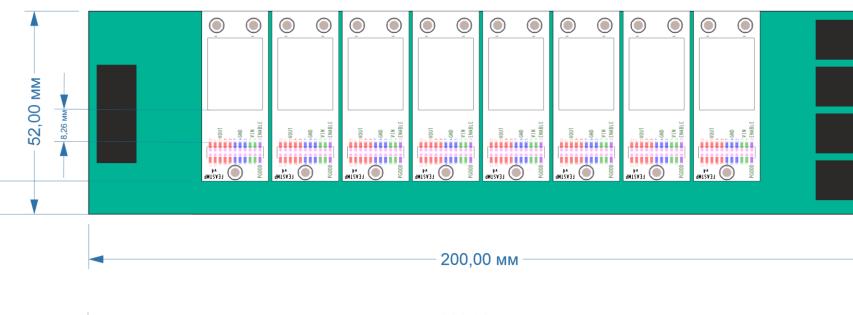

### [**10**x*FEBs* – **POB**] -> [**8**x*FEBs*-**2xPOB**s]

50

|                                                                                                                                                                                                                                                                                                                                                                                                                                                                                                                                                                                                                                                                                                                                                                                                                                                                                                                                                                                                                                                                                                                                                                                                                                                                                                                                                                                                                                                                                                                                                                                                                                                                                                                                                                                                                                                                                                                                                                                                                                                                                                                               | 200,00 мм |  |  |  |
|-------------------------------------------------------------------------------------------------------------------------------------------------------------------------------------------------------------------------------------------------------------------------------------------------------------------------------------------------------------------------------------------------------------------------------------------------------------------------------------------------------------------------------------------------------------------------------------------------------------------------------------------------------------------------------------------------------------------------------------------------------------------------------------------------------------------------------------------------------------------------------------------------------------------------------------------------------------------------------------------------------------------------------------------------------------------------------------------------------------------------------------------------------------------------------------------------------------------------------------------------------------------------------------------------------------------------------------------------------------------------------------------------------------------------------------------------------------------------------------------------------------------------------------------------------------------------------------------------------------------------------------------------------------------------------------------------------------------------------------------------------------------------------------------------------------------------------------------------------------------------------------------------------------------------------------------------------------------------------------------------------------------------------------------------------------------------------------------------------------------------------|-----------|--|--|--|
| MW 92'8 → WM 92 |           |  |  |  |

34,05 мм