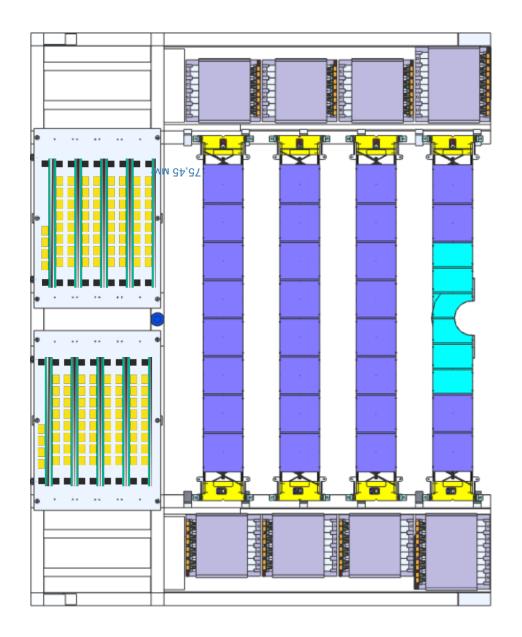

-----------|-----------|--|--|--|
| MW 92'8 → WM 92 |           |  |  |  |

34,05 мм







### Example application



### Power connectors

### PANTA® FIX POWER MIT MAS-CON® IDC



### FLEXIBLE POWER SYSTEMS

### **FEATURES & BENEFITS**

- Board-to-board and discrete wire cable systems
- Power Mate<sup>®</sup> system with polarized guide posts
- Mini Mate® system with reliable Tiger Buy™ contacts
- Individually shrouded contacts
- Elevated stack heights
- Optional polarization
- Vertical and right-angle for parallel, perpendicular and coplanar applications
- Rugged metal or plastic latching systems
- Cable components and tooling available



Selectively loading contacts achieves customer specific creepage and clearance requrements.



# Quarter 1L (smallest)



## Quarter 4R (biggest)