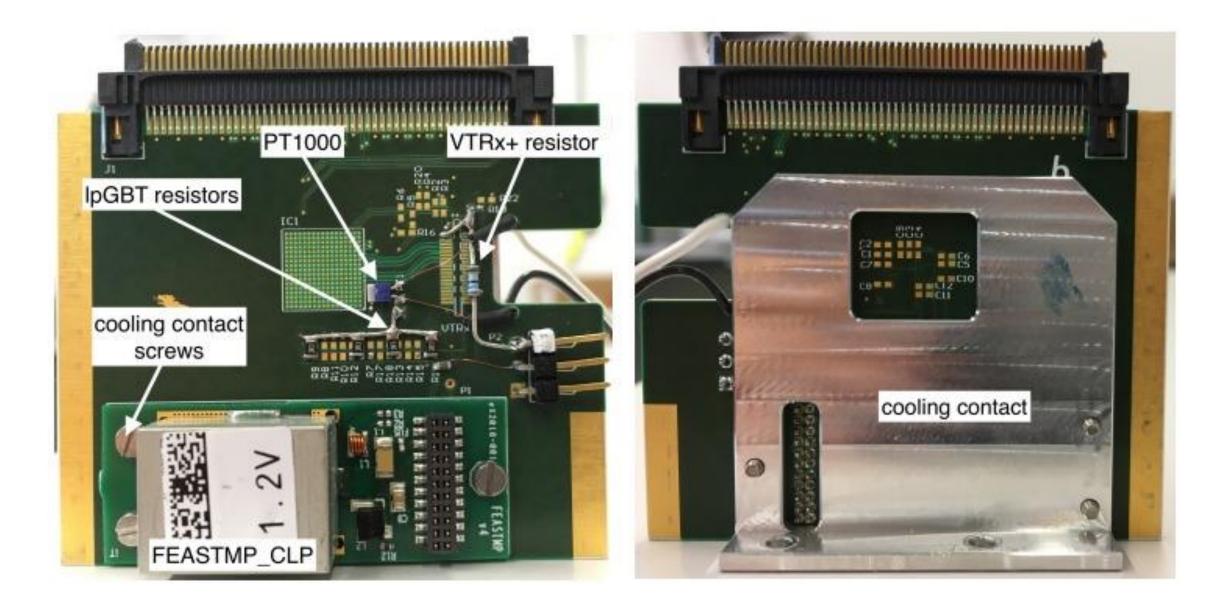

### Necessity of a new PoB design

- FEASTMP\_CLP with 20-pins straight CLP connector instead of FEASTMP with 12-pins right-angled connector (CBM-STS type);
- Pin-head input/output connectors with a voltage range 250 V DC;