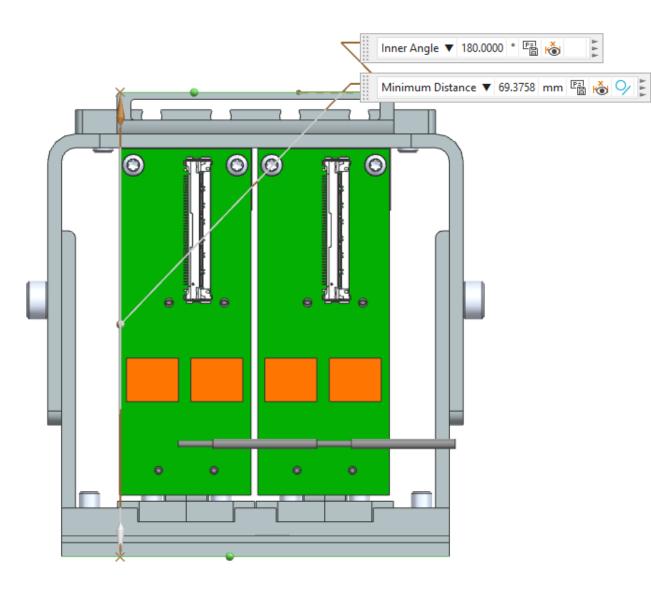

-----------------------------------------------------------------------------------------------------------------------------------------------------------------------------------------------------------------------------------------------------------------------------------------------------------------------------------------------------------------------------------------------------------------------------------------------------------------------------------------------------------------------------------------------------------------------------------------------------------------------------------------------------------------------------------------------------------------------------------------------------|-----------|--|--|--|
| MW 92'8 → WM 92 |           |  |  |  |

34,05 мм







### Example application



### Power connectors

### PANTA® FIX POWER MIT MAS-CON® IDC



### FLEXIBLE POWER SYSTEMS

### **FEATURES & BENEFITS**

- Board-to-board and discrete wire cable systems
- Power Mate<sup>®</sup> system with polarized guide posts
- Mini Mate® system with reliable Tiger Buy™ contacts
- Individually shrouded contacts
- Elevated stack heights
- Optional polarization
- Vertical and right-angle for parallel, perpendicular and coplanar applications
- Rugged metal or plastic latching systems
- Cable components and tooling available



Selectively loading contacts achieves customer specific creepage and clearance requrements.



# Quarter 1L (smallest)



## Quarter 4R (biggest)