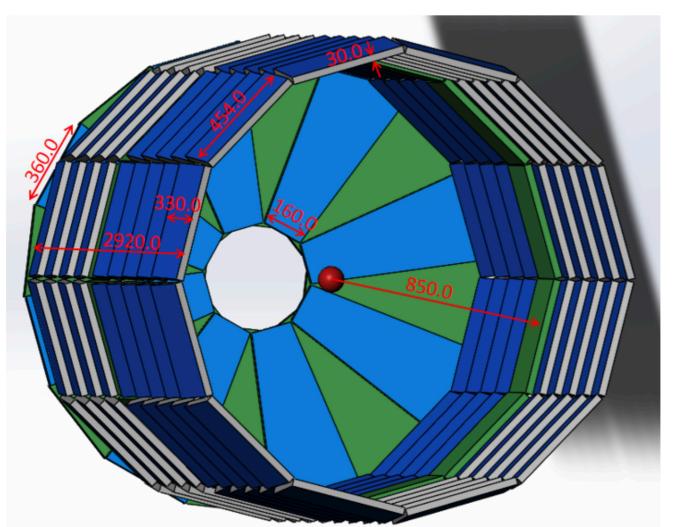

## **RPC-based TOF (SPD phase II)**

#### Cost estimate: chambers: ~650 k\$ Electronics ~1300 k\$