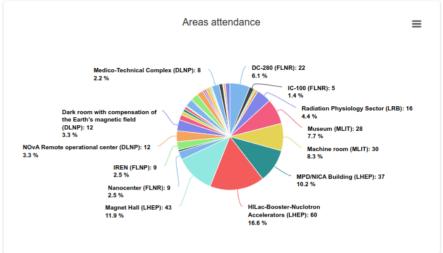

ormat: offline
Start time: 13:00

Stop time: 14:00 Organizer: Anna Ilina

Guide: Anna Ilina, Igor Pelevanyuk

Responsible person: Igor Pelevanyuk

Additional info: Some additional info

For further actions please visit JINRex web service: <a href="https://jinrex.jinr.ru/jinrex/rest/excursion\_info/288/">https://jinrex.jinr.ru/jinrex/rest/excursion\_info/288/</a>.

If you have any questions or suggestions about the JINRex system, please email us: Anna Ilina, Igor Pelevanyuk

Sincerely,

The JINRex Team



System for planning and logging

excursions at JINR

#### Anna Ilina

Online

#### NAVIGATIO

Submit an application

■ View my excursions

## Calendar

Statistics

#### ACTIONS

How to use

Contacts

Logout

#### **≡ ♦** Statistics

#### Total excursions (April 2022 - 05 December 2022)







## **Used technologies**

## **Frontend**



## **Backend**





## Which JINR laboratories are already using the system?







Laboratory of Radiation Biology

Joint Institute for Nuclear Research









MESHCHERYAKOV LABORATORY of INFORMATION TECHNOLOGIES



## **Future plans**

- Implementation of algorithms to obtain advanced statistics required by the users and development of dashboards displaying the graphical representation of statistical information on selected slices.
- Support, refinement and redesign in accordance with the requirements for service integration into the JINR Digital Eco System.
- Improvement of authentications and authorization algorithms.
- Implementation of new functions at the request of users.



## How to view the system?

The service is available at: