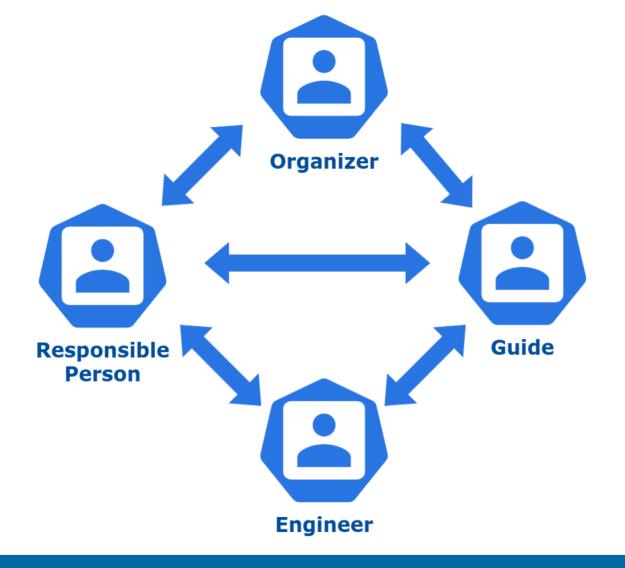

## What can each of the roles do?

#### • Organizer can:

- ✓ add new excursions
- view, edit, delete his excursions
- send messages to an excursion chat
- ✓ receive emails

#### Responsible Person can:

- view, edit, delete his excursions
- send messages to an excursion chat
- ✓ confirm his participation
- ✓ receive emails

#### Guide can:

- ✓ view his excursions
- ✓ send messages to an excursion chat
- confirm his participation
- receive emails