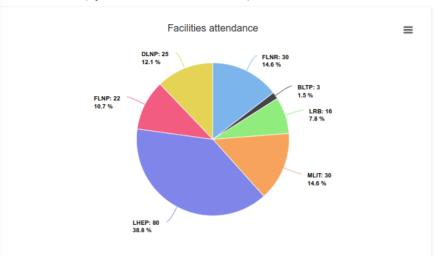

Format: offline
Start time: 13:00

Stop time: 14:00 Organizer: Anna Ilina

Guide: Anna Ilina, Igor Pelevanyuk

Responsible person: Igor Pelevanyuk

Additional info: Some additional info

For further actions please visit JINRex web service: <a href="https://jinrex.jinr.ru/jinrex/rest/excursion\_info/288/">https://jinrex.jinr.ru/jinrex/rest/excursion\_info/288/</a>.

If you have any questions or suggestions about the JINRex system, please email us: Anna Ilina, Igor Pelevanyuk

Sincerely,

The JINRex Team



System for planning and logging

excursions at JINR

#### Anna Ilina

Online

#### NAVIGATIO

Submit an application

■ View my excursions

## Calendar

Statistics

#### ACTIONS

How to use

Contacts

Logout

#### **≡ ♦** Statistics

#### Total excursions (April 2022 - 05 December 2022)







## **Used technologies**

## **Frontend**



## **Backend**





## Which JINR laboratories are already using the system?







Laboratory of Radiation Biology

Joint Institute for Nuclear Research









MESHCHERYAKOV LABORATORY of INFORMATION TECHNOLOGIES



## **Future plans**

- Implementation of algorithms to obtain advanced statistics required by the users and development of dashboards displaying the graphical representation of statistical information on selected slices.
- Support, refinement and redesign in accordance with the requirements for service integration into the JINR Digital Eco System.
- Improvement of authentications and authorization algorithms.
- Implementation of new functions at the request of users.



## How to view the system?

The service is available at