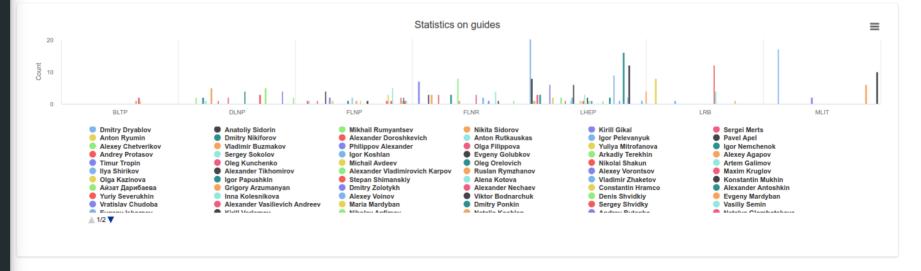

#### **≡ ♦** Statistics

## Which JINR laboratories are already using the system?

Laboratory of Radiation Biology

Joint Institute for Nuclear Research

MESHCHERYAKOV LABORATORY of INFORMATION TECHNOLOGIES