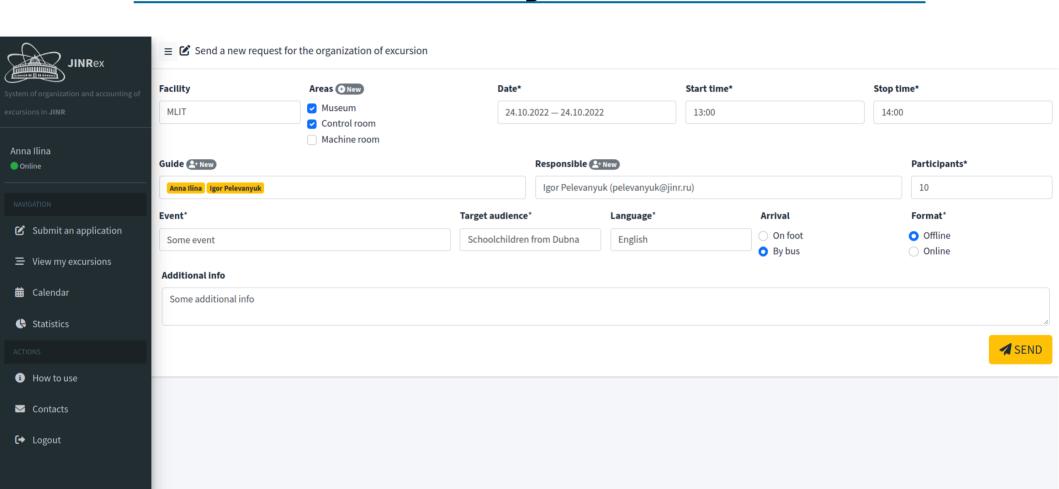

#### [NEW] New excursion

#### jinrex@jinr.ru

кому: annailina, pelevanyuk 🔻

Hello,

You have received a request for a new excursion.

Detailed information about the excursion:

**Date:** 24 October, 2022

Target audience: Schoolchildren from Dubna

Facility: MLIT

Areas: Museum, Control room

Event: Some event
Arrival: by\_bus
Format: offline
Start time: 13:00

Stop time: 14:00 Organizer: Anna Ilina

Guide: Anna Ilina, Igor Pelevanyuk

Responsible person: Igor Pelevanyuk

Additional info: Some additional info

For further actions please visit JINRex web service: <a href="https://jinrex.jinr.ru/jinrex/rest/excursion\_info/288/">https://jinrex.jinr.ru/jinrex/rest/excursion\_info/288/</a>.