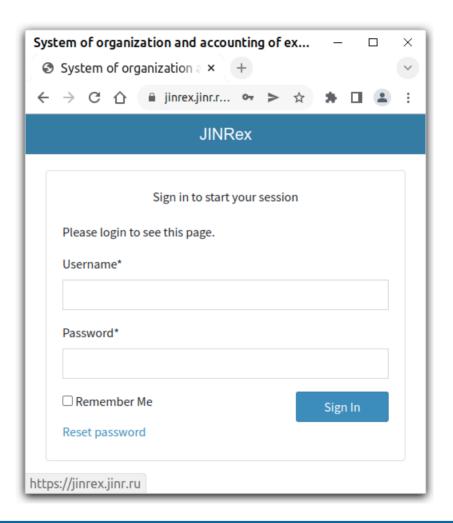

## How to view the system?

The service is available at:

https://jinrex.jinr.ru/

# Access to detailed information - CLOSED

C→ Login

How to use

✓ Contacts

#### October 2022 > today

| today |                                                                           | O                                                                     |                                                                                                                                         | associated with your JINR SSO account.  Your JINR SSO e-mail: annailina@jinr.ru                         |                                                                                           |                       |
|-------|---------------------------------------------------------------------------|-----------------------------------------------------------------------|-----------------------------------------------------------------------------------------------------------------------------------------|---------------------------------------------------------------------------------------------------------|-------------------------------------------------------------------------------------------|-----------------------|
| Mon   | Tue                                                                       | Wed                                                                   | Thu                                                                                                                                     | Fri                                                                                                     | Your JINR SSO e-ma                                                                        | il: annailina@jinr.ru |
| 26    | 27                                                                        | 28                                                                    | 29<br><b>10:00 - 11:30</b> LHEP, экскурсии                                                                                              | 30<br><b>14:00 - 15:30</b> FLNP, Moscow sch                                                             | For now you can still<br>panel on the left.<br>We are already work<br>Thank you for under |                       |
| 3     | 4<br>10:00 - 11:40 LRB, School for pl<br>15:00 - 16:30 MLIT, School for p | 9:30 - 12:30 FLNR, School for ph                                      | 6<br>14:30 - 16:30 LHEP, School for p                                                                                                   | 7                                                                                                       | 8                                                                                         | 9                     |
| 10    | 11                                                                        | 12                                                                    | 13<br>10:00 - 12:00 FLNP, Экскурсия<br>12:00 - 13:00 LRB, Экскурсия д<br>14:00 - 16:00 DLNP, Экскурсия<br>16:00 - 17:00 MLIT, Экскурсия | 14<br>10:00 - 12:00 LHEP, Экскурсия<br>14:30 - 15:10 LHEP, RosAtom                                      | 15                                                                                        | 16                    |
| 17    |                                                                           | 19<br><b>14:00 - 15:00</b> FLNR, schoolchild                          |                                                                                                                                         |                                                                                                         | 22                                                                                        | 23                    |
| 24    |                                                                           | 26<br>12:00 - 13:30 LHEP, Междунарс<br>14:30 - 15:30 FLNP, Студенты к | 27                                                                                                                                      | 28<br>14:00 - 15:00 MLIT, Moscow sch<br>15:00 - 16:00 DLNP, Moscow sch<br>16:00 - 17:00 MLIT, AYSS Conf | 29                                                                                        | 30                    |
| 31    | 14:30 - 15:30 MLIT, college stud                                          | 2<br><b>15:00 - 16:00</b> DLNP, MSU studer                            | 3                                                                                                                                       | 4                                                                                                       | 5                                                                                         | 6                     |

× 👚

A Error

Dear Ilina Anna Vladimirovna,

most probably e-mail address of your user in

JINRex does not correspond to e-mail