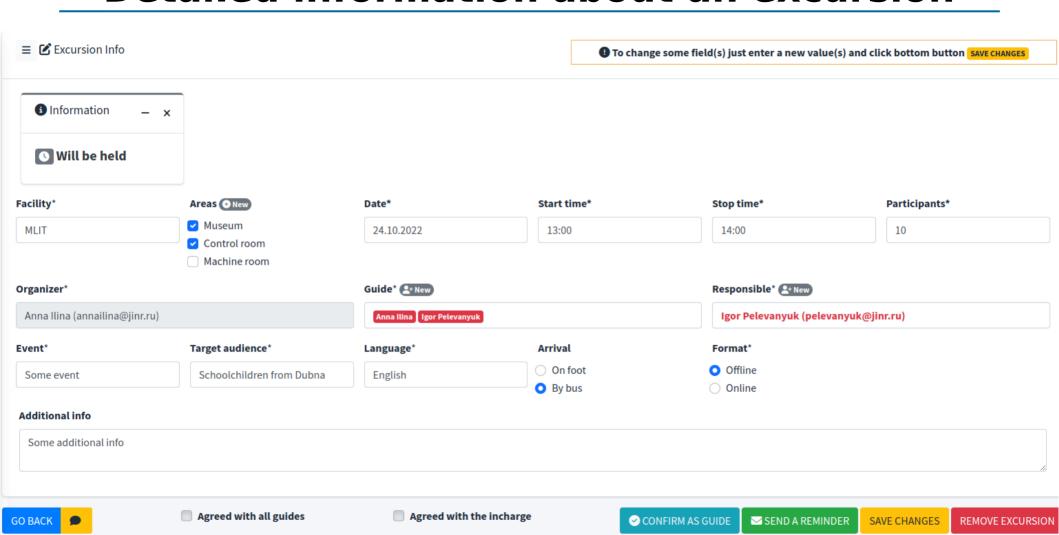

information center Yerevan         | Evgeniya Loboda   |
| Philippov Alexander            | Dmitry Dryablov     | LHEP                          | 2022-05-26     | 14:20         | 15:00                             | Excursion for Eilenkrig Crew musicians + others    | Dmitry Dryablov   |
| Alexander Karpov,Vasiliy Semin | Alexander Karpov    | FLNR                          | 2022-05-24     | 14:00         | 16:00                             | excursion for schoolchildren (Moscow)              | Olga Radosteva    |
| Igor Pelevanyuk                | Olga Derenovskaya   | MLIT                          | 2022-05-18     | 11:15         | 11:50                             | Excursion for participant of "Best of all" program | Polina Chuprinyuk |

### **Detailed information about an excursion**



## The service automatically sends email notifications about all important events

#### [NEW] New excursion





#### jinrex@jinr.ru

кому: annailina, pelevanyuk 🔻

Hello,

You have received a request for a new excursion.

Detailed information about the excursion:

**Date:** 24 October, 2022

Target audience: Schoolchildren from Dubna

Facility: MLIT

Areas: Museum, Control room

Event: Some event
Arrival: by\_bus
Format: offline
Start time: 13:00

Stop time: 14:00 Organizer: Anna Ilina

Guide: Anna Ilina, Igor Pelevanyuk

Responsible person: Igor Pelevanyuk

Additional info: Some additional info

For further actions please visit JINRex web service: <a href="https://jinrex.jinr.ru/jinrex/rest/excursion\_info/288/">https://jinrex.jinr.ru/jinrex/rest/excursion\_info/288/</a>.

If you have