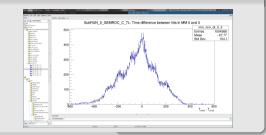

## Time difference between MMs (time jitter)

MM0 - MM3

MM2 - MM3

Straw TB team

TB status, [2023-05-26 Fr]

э May 26, 2023

< ∃ >

3