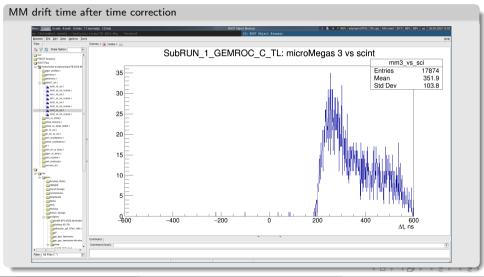

# TB status, [2023-05-26 Fr]

Straw TB team

May 26, 2023

| Straw ID team | Straw | ΤВ | team |
|---------------|-------|----|------|
|---------------|-------|----|------|

#### Time difference between two GEMROCs



Straw TB team

May 26, 2023

・ロト ・ 日 ト ・ 日 ト

প ্ ে 2 / 5

3

## After time correction (one 10-min run):



Straw TB team

#### TB status, [2023-05-26 Fr]

May 26, 2023

∽へで 3/5

## Time difference between MMs (time jitter)





MM0 - MM3



MM2 - MM3



Straw TB team

TB status, [2023-05-26 Fr]

э May 26, 2023

< ∃ >

3

< 17 →

500 4/5 Non-straw dead channels:

- Tiger 1, channel 15 (LEMO on MM0 board, was alive at RUN beginning)
- Tiger 4, channel 34 (MM2)
- Tiger 4, channel 38 (NC, was alive at RUN beginning)
- Tiger 4, channel 42 (MM2)
- Tiger 4, channel 50 (NC)
- Tiger 4, channel 54 (NC)
- Tiger 7, channel 31 (MM3)

Straw dead channels (Tiger 2)

- Tiger 2, channel 12 (20mm #8)
- Tiger 2, channel 14 (5mm #28)
- Tiger 2, channel 18 (5mm #26)
- Tiger 2, channel 26 (5mm #21)
- Tiger 2, channel 40 (5mm #30)
- Tiger 2, channel 48 (5mm #35)
- Tiger 2, channel 50 (5mm #32)
- Tiger 2, channel 57