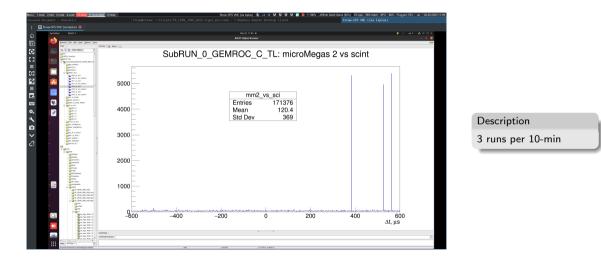

#### Time difference between two GEMROCs

Straw TB team

May 26, 2023

・ロト ・ 日 ト ・ 日 ト

প ্ ে 2 / 5

3

#### TB status, [2023-05-26 Fr]

May 26, 2023

∽へで 3/5