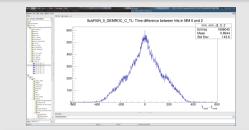

## Time difference between MMs (time jitter)

MM0 - MM3

MM2 - MM3

Straw TB team

TB status, [2023-05-26 Fr]

э May 26, 2023

< ∃ >

3