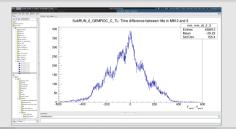

## Time difference between MMs (time jitter)

MM0 - MM3

MM2 - MM3

Straw TB team

TB status, [2023-05-26 Fr]

э May 26, 2023

< ∃ >

3