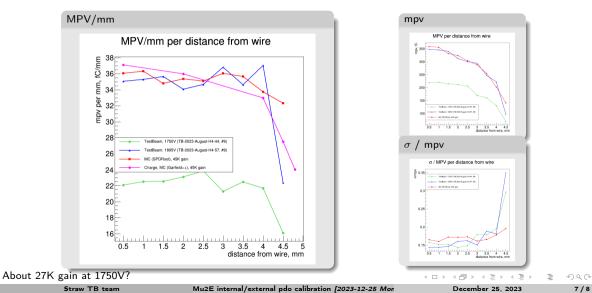

# Results with external pdo: comparison with $\ensuremath{\mathsf{MC}}$

- Green Data, 1750V (45K gain)
- Blue Data, 1750V (45K gain)
- Red SPDRoot, 45K gain

< □ > < □ > < □ > < □ > < □ > < □ > < □ > < □ > < □ > < ○ </li>
December 25, 2023 6/8

### Results with external pdo: estimated gain