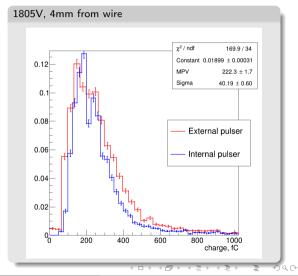

### Results comparison - internal vs external

Mu2E internal/external pdo calibration [2023-12-25 Mon

#### Results comparison - internal vs external

Mu2E internal/external pdo calibration [2023-12-25 Mor