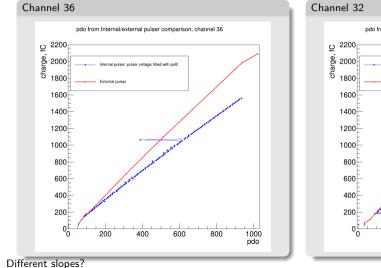

## Internal/external calibration comparison

Straw TB team

Mu2E internal/external pdo calibration [2023-12-25 Mor

December 25, 2023