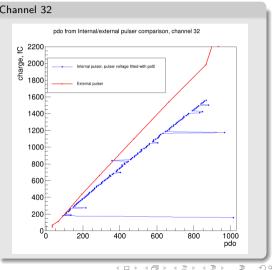

## Internal/external calibration comparison

Straw TB team

Mu2E internal/external pdo calibration [2023-12-25 Mor

December 25, 2023