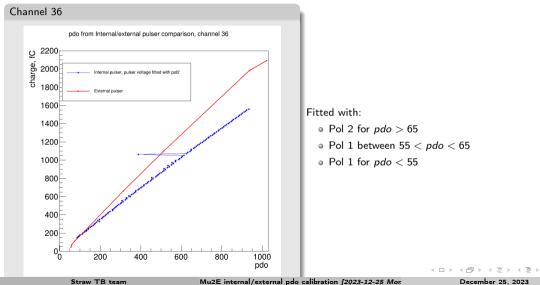

### external fit

December 25, 2023

3 500

### Results comparison - internal vs external

Mu2E internal/external pdo calibration [2023-12-25 Mon

#### Results comparison - internal vs external

Mu2E internal/external pdo calibration [2023-12-25 Mor