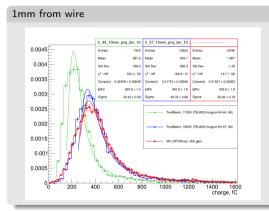

# Results with external pdo: comparison with $\ensuremath{\mathsf{MC}}$

- Green Data, 1750V (45K gain)
- Blue Data, 1750V (45K gain)
- Red SPDRoot, 45K gain

< □ > < □ > < □ > < □ > < □ > < □ > < □ > < □ > < □ > < ○ </li>
December 25, 2023 6/8