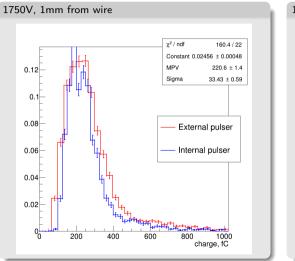

### Comparison on Fe55

Straw TB team

Mu2E internal/external pdo calibration [2023-12-25 Mor

December 25, 2023