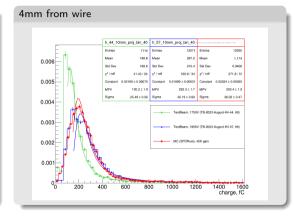

### external fit

December 25, 2023

3 500

### Results comparison - internal vs external

Mu2E internal/external pdo calibration [2023-12-25 Mon

#### Results comparison - internal vs external

Mu2E internal/external pdo calibration [2023-12-25 Mor