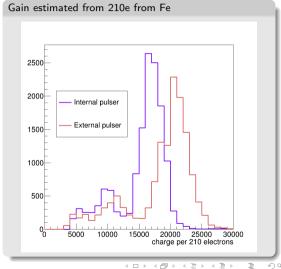

### Comparison on Fe55

Straw TB team

Mu2E internal/external pdo calibration [2023-12-25 Mor

December 25, 2023