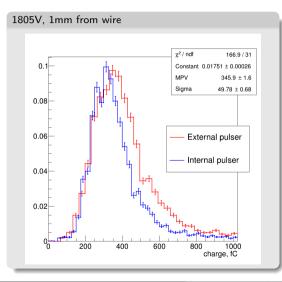

### Results comparison - internal vs external

Mu2E internal/external pdo calibration [2023-12-25 Mon

#### Results comparison - internal vs external

Mu2E internal/external pdo calibration [2023-12-25 Mor