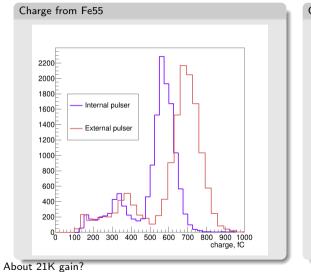

### Comparison on Fe55

Straw TB team

Mu2E internal/external pdo calibration [2023-12-25 Mor

December 25, 2023