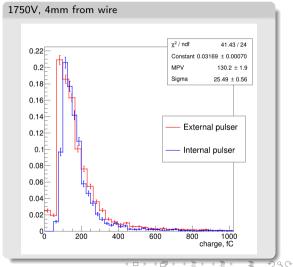

### external fit

December 25, 2023

3 500

### Results comparison - internal vs external

Mu2E internal/external pdo calibration [2023-12-25 Mon

#### Results comparison - internal vs external

Mu2E internal/external pdo calibration [2023-12-25 Mor