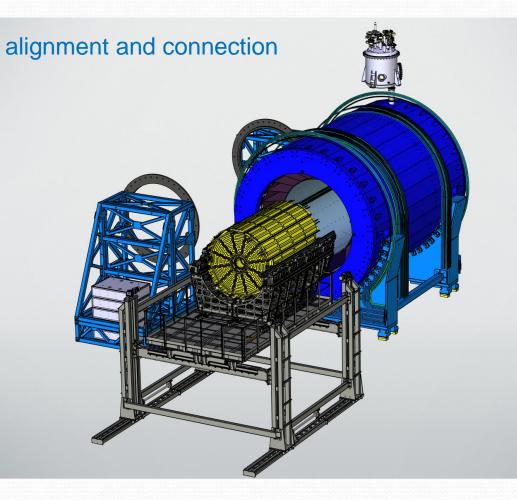

# Installation TPC to MPD main moving parts

Rails alignment and connection

loading device (installation tooling)

NICA