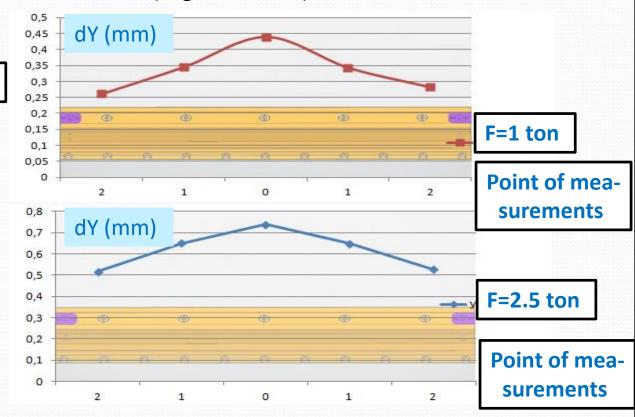

#### strength test Test set up

Test results (Sagita vs Force)

Calculations - 1.7 mm Actual sagita - 0.76mm