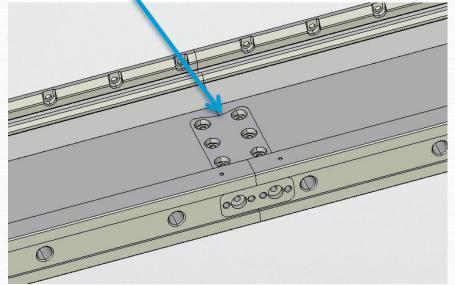

# Time Projection Chamber – rails and installation tooling manufacture status

Sergey Savitski, company Kraina, Minsk









#### Outline



- Installation TPC to MPD concept
- TPC rails:
  - tests results
  - serial rails
- TPC installation tooling:
  - mockup 1:5
  - tooling manufacture status
- Time schedule

#### **Installation TPC to MPD**







MPD

(NICA)

# Installation TPC to MPD main moving parts

Rails alignment and connection

loading device (installation tooling)





NICA

#### Installation TPC to MPD TPC Rail

Model of TPC RAIL





TPC rail section prototype for strength testing



#### TPC rail prototype for test: installation in to MPD



DD

NICA

# TPC Rail

#### strength test Test set up





Test results (Sagita vs Force)



Calculations - 1.7 mm Actual sagita - 0.76mm

#### **TPC** Rail

**Gap control** 

#### fastener testing

# 

#### **Rail production**

titanium fasteners: test at designed load (F=1,5 t) with safety factor x2, Total F=3 t







#### **TPC to MPD installation tooling mockup 1:5**



- functionality check
- search for problematic processes
- production optimization







#### **Tooling for Installation TPC to MPD loading device**



NICA

new design of the power frame





### Tooling for Installation TPC to MPD loading device

ready

in production











10

# Tooling for Installati