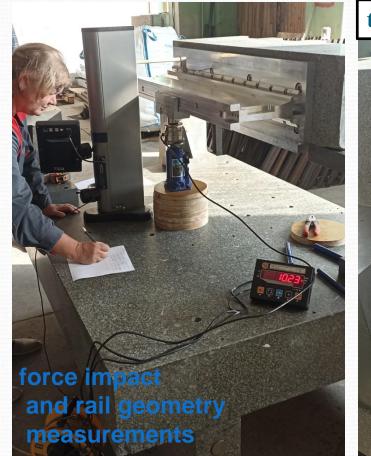

#### strength test Test set up

Test results (Sagita vs Force)

Calculations - 1.7 mm Actual sagita - 0.76mm

#### fastener testing