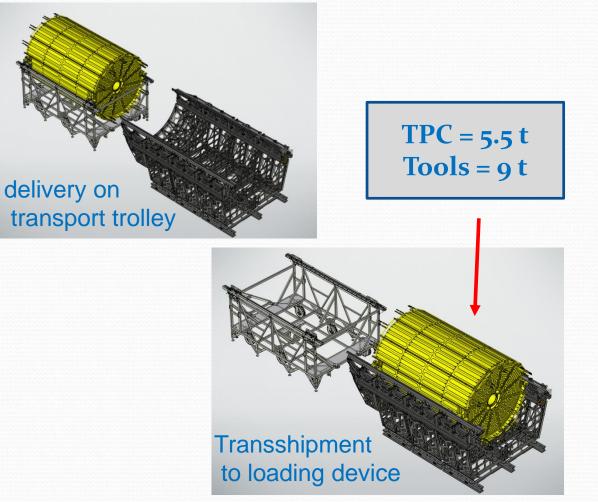

#### **Installation TPC to MPD**

MPD

(NICA)

# Installation TPC to MPD main moving parts

Rails alignment and connection

loading device (installation tooling)

NICA