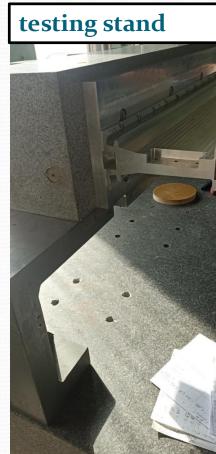

#### strength test Test set up

Test results (Sagita vs Force)

Calculations - 1.7 mm Actual sagita - 0.76mm