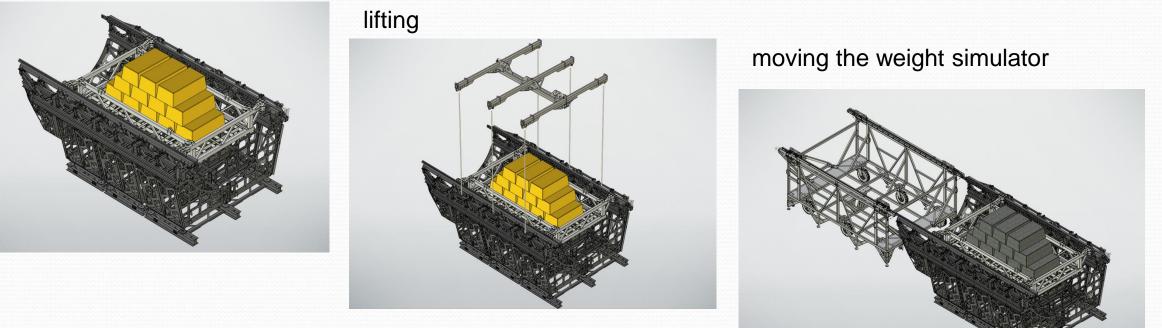

#### loading device tests

#### loading device with weight

#### **Tooling for Installation TPC to MPD loading device tests (continue)**

Full control of rails connection and TPC movement

rails connection

(NICA)