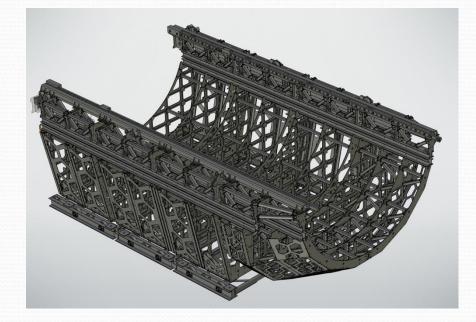

#### **Installation TPC to MPD**

MPD

(NICA)

# Installation TPC to MPD main moving parts

Rails alignment and connection

loading device (installation tooling)

NICA