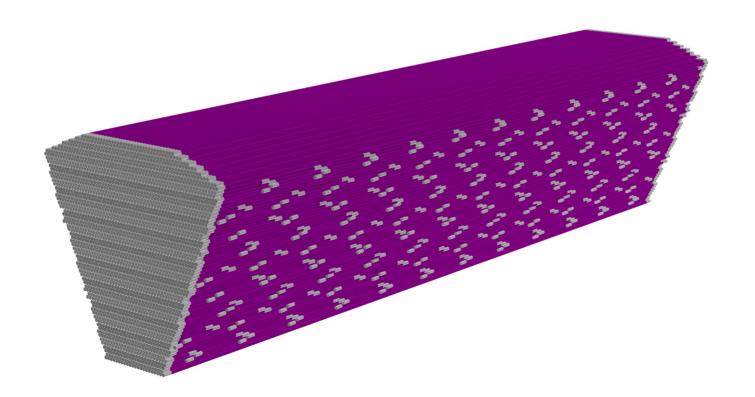

# Update of Straw Tracker End-cap Geometry in SpdRoot

Ruslan Akhunzyanov

LHEP JINR

SPD Physics & MC Meeting 20 November 2024

#### Overview



- octagonal form
- order of planes: X-U-Y-V-X-U-Y-V
- no passive elements

- circular form
- order of planes: X-Y-U-V-X-Y-U-V
- passive elements are added
- · arrangement of straws in plane changed

### General view



8 planes

Total length = 24 cm

### One plane



## Orientation of planes



- Order of planes: X Y U V X Y U V
- (Was: X U Y V X U Y V )

## View in Z-Y projection





#### Changes to Straw Tracker Barrel

End plugs are also added to straws in barrel.



#### **TODO**

- Check how the changes in geometry affect acceptance, momentum resolution, etc.
- Commit to development branch

Thank you for your attention!