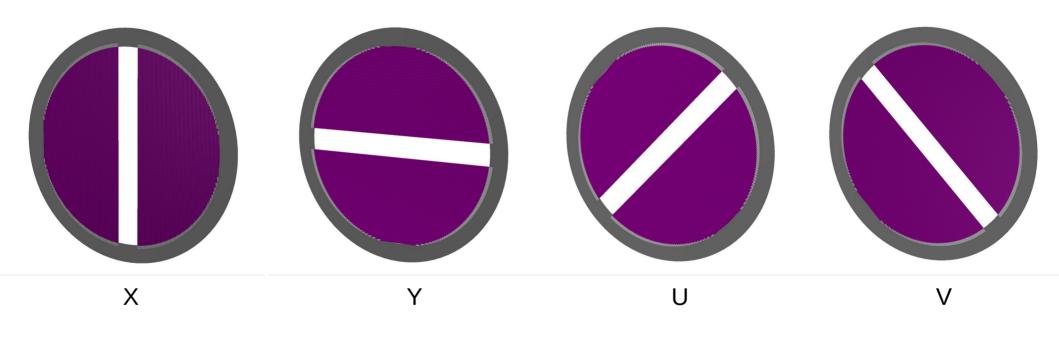

## Orientation of planes

- Order of planes: X Y U V X Y U V
- (Was: X U Y V X U Y V )