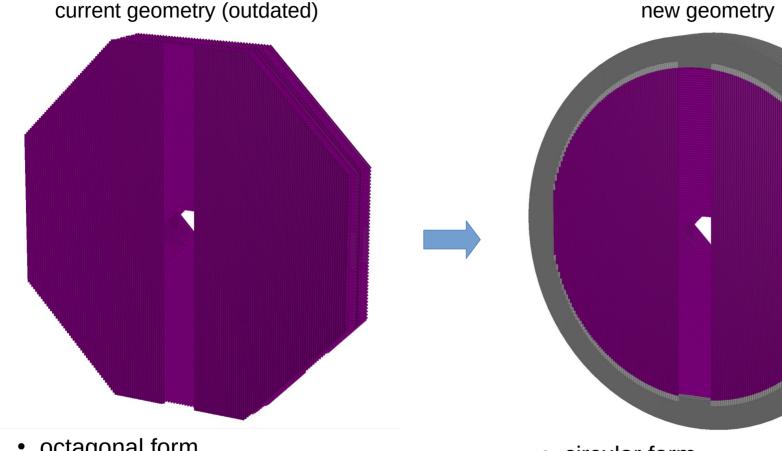

#### Overview

- octagonal form
- order of planes: X-U-Y-V-X-U-Y-V
- no passive elements

- circular form
- order of planes: X-Y-U-V-X-Y-U-V
- passive elements are added
- · arrangement of straws in plane changed

### General view

8 planes

Total length = 24 cm