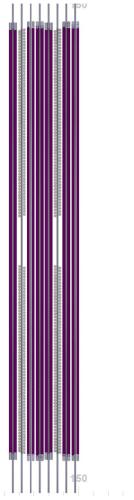

# Update of Straw Tracker End-cap Geometry in SpdRoot

Ruslan Akhunzyanov

LHEP JINR

SPD Physics & MC Meeting 20 November 2024

#### Overview



- octagonal form
- order of planes: X-U-Y-V-X-U-Y-V
- no passive elements

- circular form
- order of planes: X-Y-U-V-X-Y-U-V
- passive elements are added
- · arrangement of straws in plane changed

### General view



8 planes

Total length = 24 cm

### One plane



## Orientation of planes



- Order of planes: X Y U V X Y U V
- (Was: X U Y V X U Y V )

## View in Z-Y projection





#### Changes to Straw Tracker Barrel

End plugs are also added to straws in barrel.



#### **TODO**

- Check how the changes in geometry affect acceptance, momentum resolution, etc.
- Commit to development branch

Thank you for your attention!