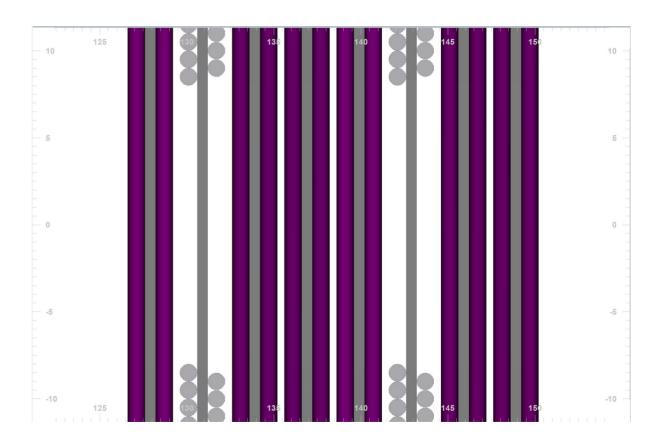

## Orientation of planes

- Order of planes: X Y U V X Y U V
- (Was: X U Y V X U Y V )

## View in Z-Y projection