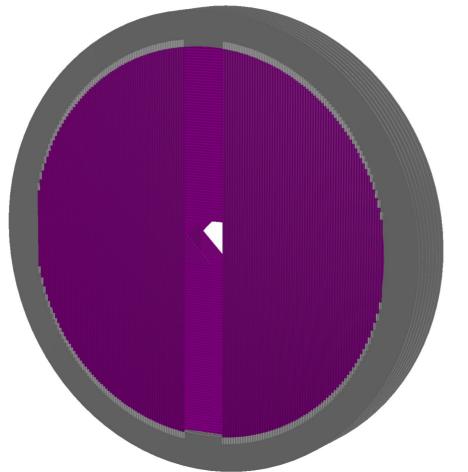

# Update of Straw Tracker End-cap Geometry in SpdRoot

Ruslan Akhunzyanov

LHEP JINR

SPD Physics & MC Meeting 20 November 2024

#### Overview



- octagonal form
- order of planes: X-U-Y-V-X-U-Y-V
- no passive elements

- circular form
- order of planes: X-Y-U-V-X-Y-U-V
- passive elements are added
- · arrangement of straws in plane changed

### General view



8 planes

Total length = 24 cm

### One plane



## Orientation of planes



- Order of planes: X Y U V X Y U V
- (Was: X U Y V X U Y V )

## View in Z-Y projection





#### Changes to Straw Tracker Barrel

End plugs are also added to straws in barrel.



#### **TODO**

- Check how the changes in geometry affect acceptance, momentum resolution, etc.
- Commit to development branch

Thank you for your attention!