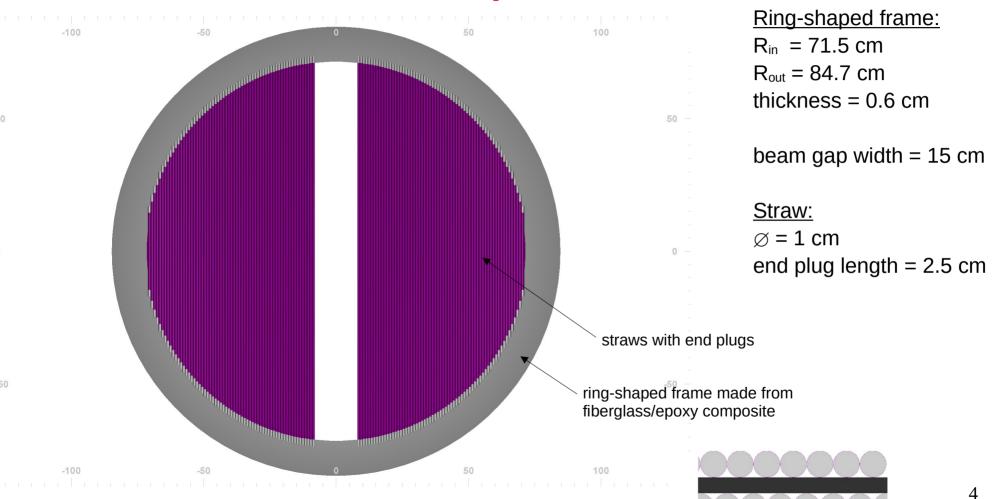

# Update of Straw Tracker End-cap Geometry in SpdRoot

Ruslan Akhunzyanov

LHEP JINR

SPD Physics & MC Meeting 20 November 2024

#### Overview



- octagonal form
- order of planes: X-U-Y-V-X-U-Y-V
- no passive elements

- circular form
- order of planes: X-Y-U-V-X-Y-U-V
- passive elements are added
- · arrangement of straws in plane changed

### General view



8 planes

Total length = 24 cm

### One plane



## Orientation of planes



- Order of planes: X Y U V X Y U V
- (Was: X U Y V X U Y V )

## View in Z-Y projection





#### Changes to Straw Tracker Barrel

End plugs are also added to straws in barrel.



#### **TODO**

- Check how the changes in geometry affect acceptance, momentum resolution, etc.
- Commit to development branch

Thank you for your attention!