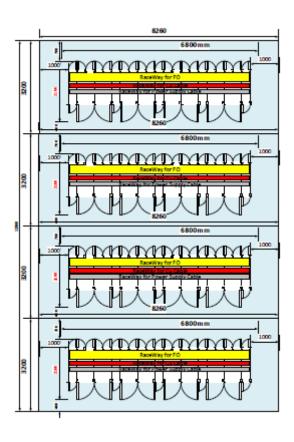

#### CONTAINER: RACKS SLOW CONTROL SYSTEM, PLATFORM LEVEL 1-4

**CONTAINER:** Front and Top View.