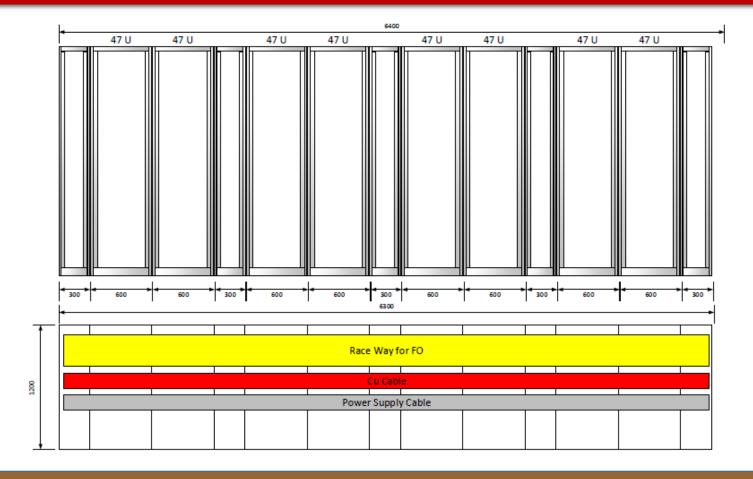

#### RACK 19"47U (1U=1,75"); FRONT VIEW 800x1200x2200; STANDARD EQUIPMENT

<u>Figure</u> 7; RACK 19" 47 U - Front View, 800 x 1000 x 2426, RAL 9005

<u>Figure</u> 8; RACK 19" 47 U, Visualization of Standard Equipment.