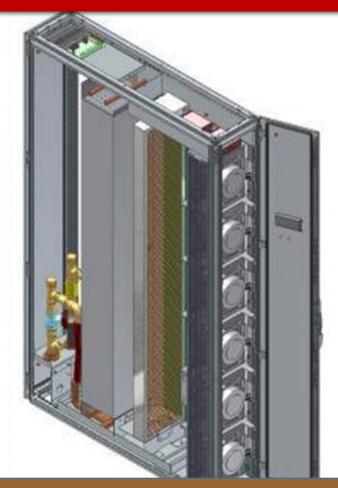

#### RACK 19"47U (1U=1,75"); FRONT VIEW 800x1200x2200; STANDARD EQUIPMENT

<u>Figure</u> 7; RACK 19" 47 U - Front View, 800 x 1000 x 2426, RAL 9005

<u>Figure</u> 8; RACK 19" 47 U, Visualization of Standard Equipment.