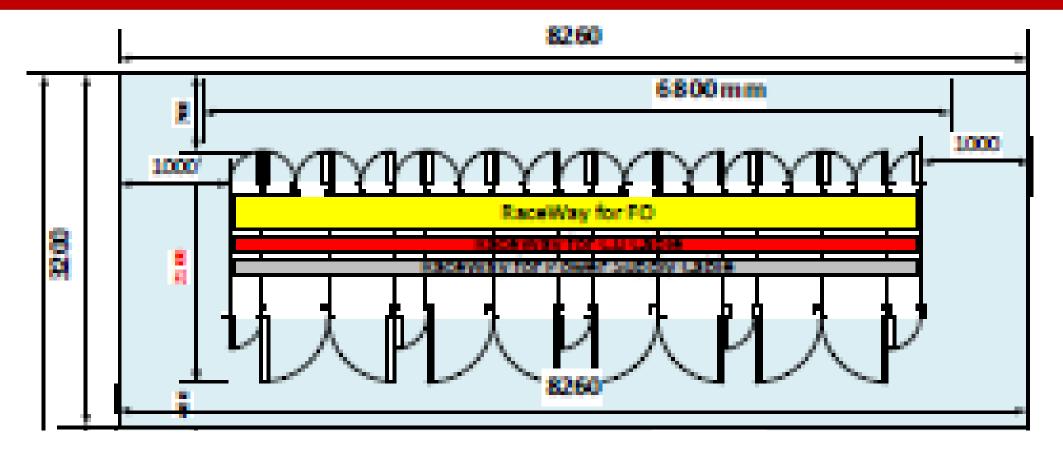

#### RACK 19"47U (1U=1,75"); FRONT VIEW 800x1200x2200; STANDARD EQUIPMENT

<u>Figure</u> 7; RACK 19" 47 U - Front View, 800 x 1000 x 2426, RAL 9005

<u>Figure</u> 8; RACK 19" 47 U, Visualization of Standard Equipment.