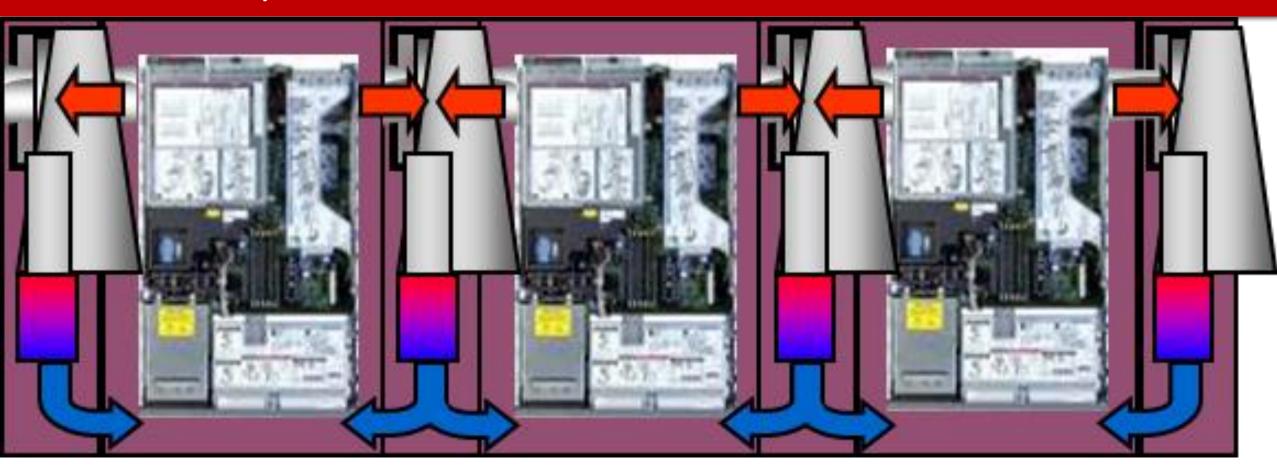

#### RACK 19"47U (1U=1,75"); FRONT VIEW 800x1200x2200; STANDARD EQUIPMENT

<u>Figure</u> 7; RACK 19" 47 U - Front View, 800 x 1000 x 2426, RAL 9005

<u>Figure</u> 8; RACK 19" 47 U, Visualization of Standard Equipment.