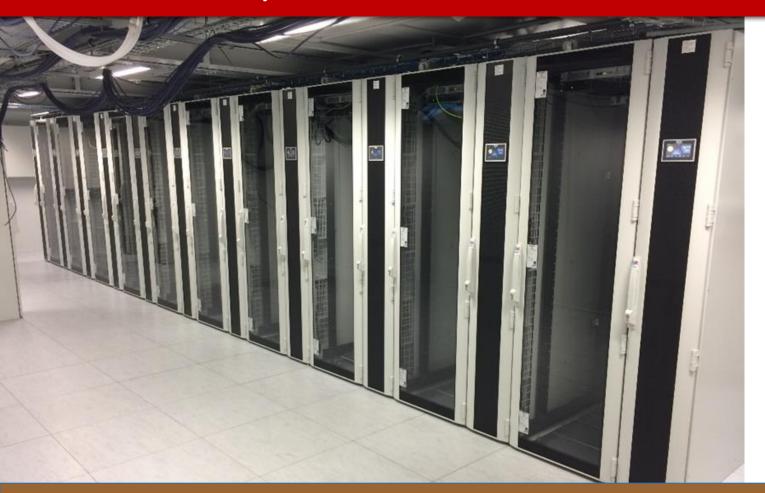

#### CONTAINER: RACKS SLOW CONTROL SYSTEM, PLATFORM LEVEL 1-4

**CONTAINER:** Front and Top View.