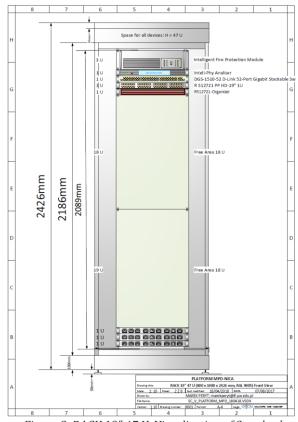

#### RACK 19"47U (1U=1,75"); FRONT VIEW 800x1200x2200; STANDARD EQUIPMENT

<u>Figure</u> 7; RACK 19" 47 U - Front View, 800 x 1000 x 2426, RAL 9005

<u>Figure</u> 8; RACK 19" 47 U, Visualization of Standard Equipment.