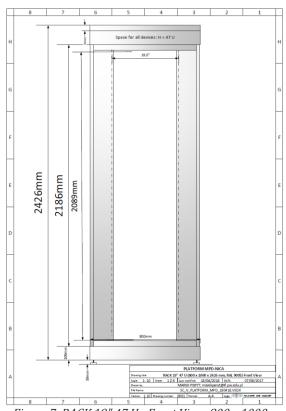

#### RACK 19"47U (1U=1,75"); FRONT VIEW 800x1200x2200; STANDARD EQUIPMENT

<u>Figure</u> 7; RACK 19" 47 U - Front View, 800 x 1000 x 2426, RAL 9005

<u>Figure</u> 8; RACK 19" 47 U, Visualization of Standard Equipment.