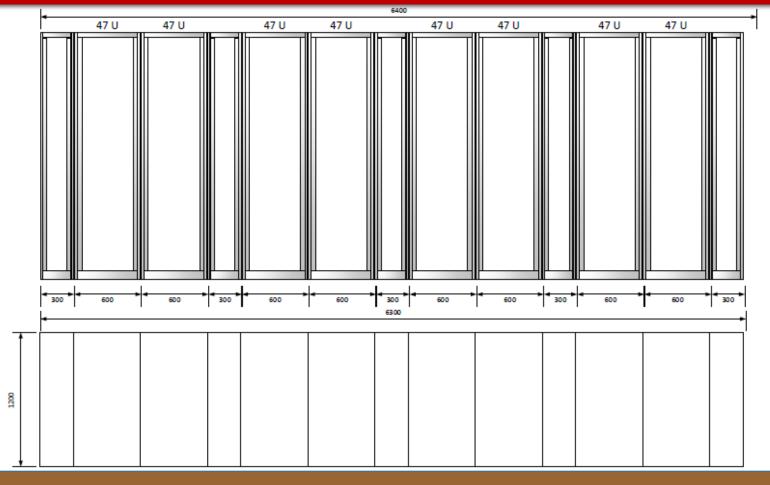

#### CONTAINER: RACKS SLOW CONTROL SYSTEM, PLATFORM LEVEL 1-4

**CONTAINER:** Front and Top View.